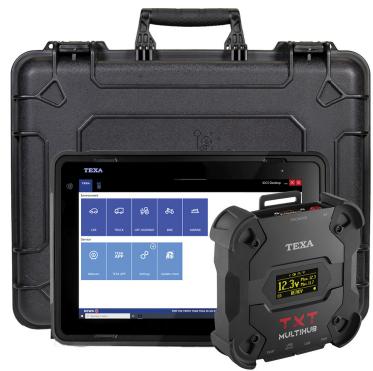

## **INCLUDES:**

- Navigator TXT Multihub
- Axone Nemo Voice Premium Tablet
- IDC6 Truck Premium Software
- TEX@INFO Truck Support Subscription

**OFF-HIGHWAY** 

MARINE

T22 Diagnostic Cable

6-0

CAR

віке

• Fully Rugged Carrying Case