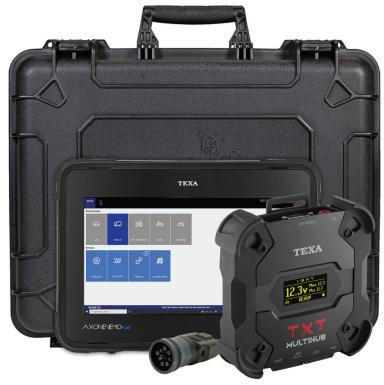

## HEAVY-DUTY TRUCK DIAGNOSTIC KIT (MULTIHUB)

## **PLHDT**

TEXA USA offers the best heavy-duty scan tool for diesel technicians: the NAVIGATOR TXT MULTIHUB with IDC6 TRUCK Software.

Access repair information (including torque specs, torque sequences, fluid type, capacities), read and clear codes, view live data, wiring diagrams, maintenance resets, adaptation value resets (engine, transmission, brake systems), cylinder tests, idle learning, and much more!

## **INCLUDES:**

- Navigator TXT Multihub
- Axone Nemo Plus Rugged Tablet
- IDC6 Truck Premium Software
- TEX@INFO Truck Support Subscription
- 9 Pin "Type 2" OBD-Deutsch Adpater
- Fully Rugged Carrying Case