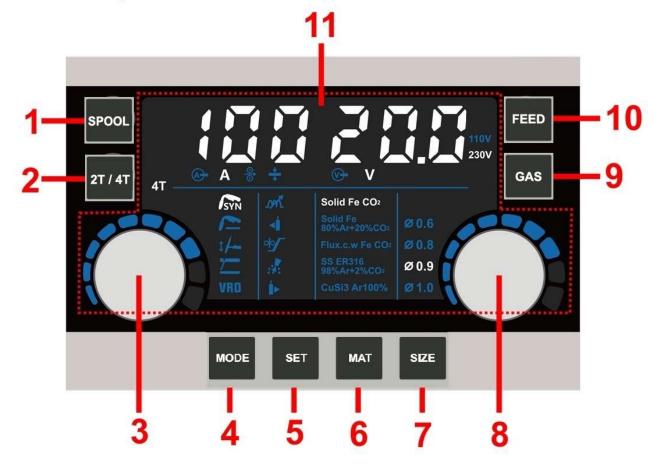

- 1. Spool gun select touch pad
- 3. LH parameter setting knob
- 5. W-parameter select touch pad
- 7. Wire diameter select touch pad
- 9. Gas momentary purge touch pad

- 2. Trigger select touch pad
- 4. W-mode select touch pad
- 6. Wire & gas select touch pad
- 8. RH parameter select knob
- 10. Wire feed momentary touch pad

11. Displays amperage, wire speed, material thickness & arc voltage settings / Input voltage