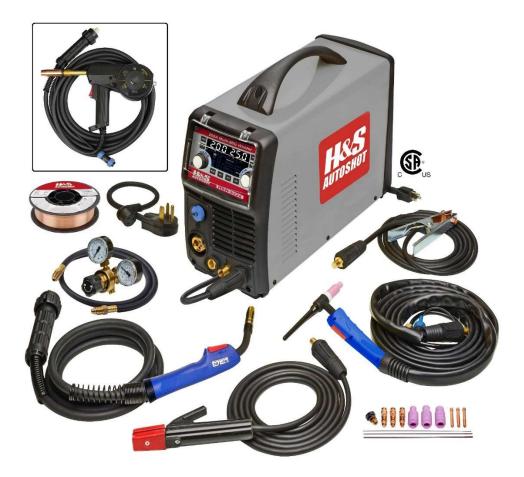

## HSW-6246

The H&S Autoshot 6246 package includes the most powerful 115-230 volt portable Multi-MIG welder on the market today with 200 Amps of output power. It's completely versatile with manual or *fully synergic* MIG for both gas and no-gas (Flux-cored) applications using hand-held MIG torch or MIG spool gun. Additionally, it is a Multiprocess system offering lift-arc DC TIG and arc electrode stick welding capabilities.

The system features CSA/US certified IGBT inverter power supply with epoxy sealed components. Operating features include 7" LCD touch pad parameter selection display to select manual MIG, synergic MIG, DC TIG or arc electrode mode. Welding parameter selections include inductance, pre-gas, soft-start, burn-back & post-gas with hot start & arc force when arc electrode welding. Output power range is 35-140 amps @ 115VAC and 35-200 amps @ 230VAC. Wire diameters from .024"/0.6mm to .040"/1.0mm on 4" or 8" spools are supported.

Package includes inverter power supply with 115VAC power cord, 230VAC adapter cord, SL15 MIG gun & SG226 spool gun, 200A work clamp, 17 TIG torch & 200A electrode holder with UV/IR welding cables, dualgauge gas regulator with brass hose fittings, mild steel welding wire and operator manual with listing of consumable & maintenance parts.