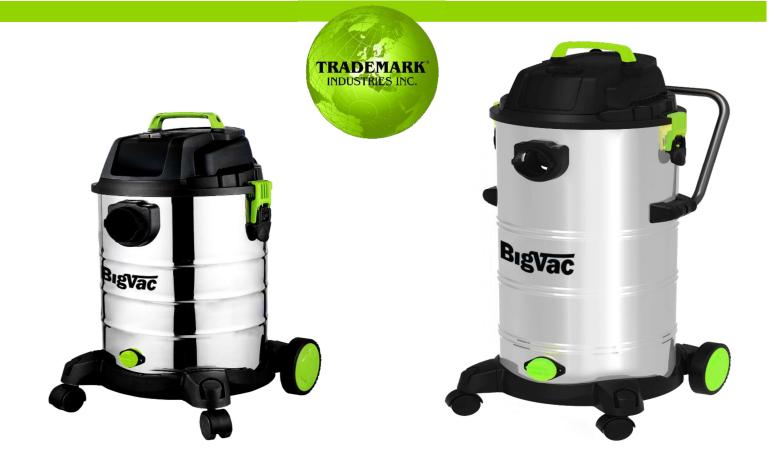

| PRODUCT DESCRIPTION                                                               | PRODUCT DESCRIPTION                                                               |
|-----------------------------------------------------------------------------------|-----------------------------------------------------------------------------------|
| ltem #: 55035                                                                     | ltem #: 55036                                                                     |
| Big Vac 8 gallon Wet/Dry vacuum                                                   | Big Vac 12 gallon Wet/Dry Vacuum                                                  |
| <ul> <li>Swiveling casters for ease of<br/>movement in all directions.</li> </ul> | <ul> <li>Swiveling casters for ease of<br/>movement in all directions.</li> </ul> |
| <ul> <li>Voltage- 120v/60Hz</li> <li>Power-1000w</li> </ul>                       | <ul><li>Voltage- 120v/60Hz</li><li>Power-1000w</li></ul>                          |
| ETL/CETL Approved<br>MOQ 500 Units                                                | ETL/CETL Approved<br>MOQ 500 Units                                                |