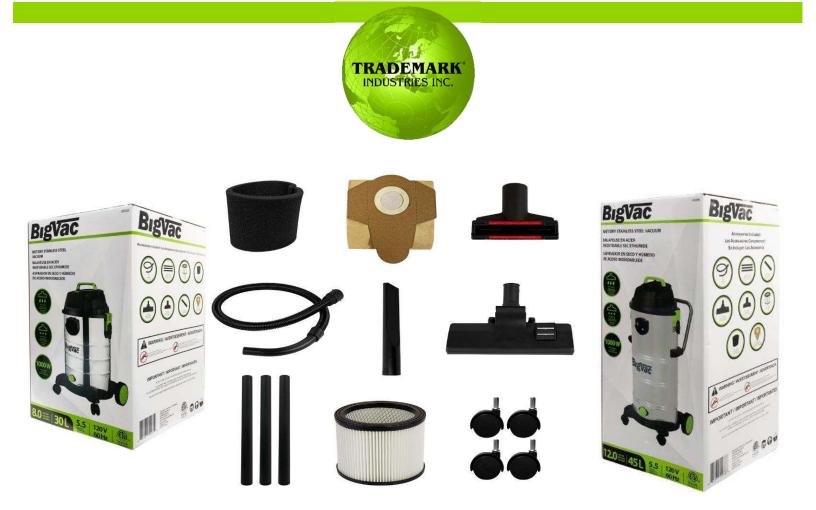

Items may be protected by Trademark Patent Design

www.trademarkindustriesinc.com

1

380 Markland Street, Markham , ON L6C 1T6 | Office: 905-532-0442 | Toll Free: 1-855-565-5575 | Fax: 905-761-0255

| Accessories Included:                                       | Accessories Included:                                         |
|-------------------------------------------------------------|---------------------------------------------------------------|
| 1 pc 1.5m hose                                              | 1 pc 1.5m hose                                                |
| 3pc plastic tube                                            | 3pc plastic tube                                              |
| 1 pc wet and dry floor brush                                | 1 pc Large brush                                              |
| 1 pc HEPA filter                                            | <ul><li>1 pc HEPA filter</li><li>1 pc Sponge filter</li></ul> |
| 1 pc dust bag                                               | 1 pc dust bag                                                 |
| 1 pc crevice nozzle                                         | <ul><li>1 pc crevice nozzle</li><li>2 pc Castors</li></ul>    |
| <ul><li>1 pc sofa brush</li><li>2 pc large wheels</li></ul> | <ul><li>1 pc sofa brush</li><li>2 pc large wheels</li></ul>   |