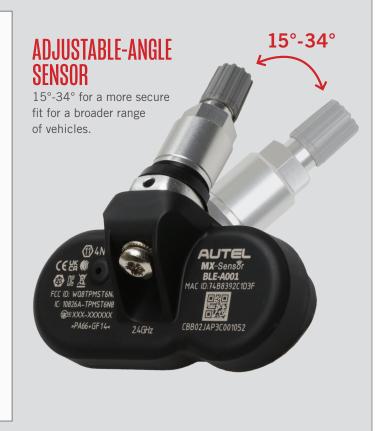

#### FIT & GO

- *P/N: 300100*
- OE-Level Functionality
- Tesla-Ready Pre-Programmed Bluetooth TPMS Sensors
- Compatible with Tesla Model 3 (2021 Present), Model Y (All), Model S (2021 – Present), and Model X (2021 – Present).