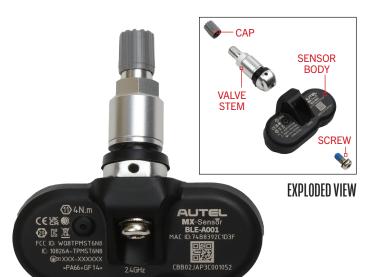

#### FIT & GO

- *P/N: 300100*
- OE-Level Functionality
- Tesla-Ready Pre-Programmed Bluetooth TPMS Sensors
- Compatible with Tesla Model 3 (2021 Present), Model Y (All), Model S (2021 – Present), and Model X (2021 – Present).