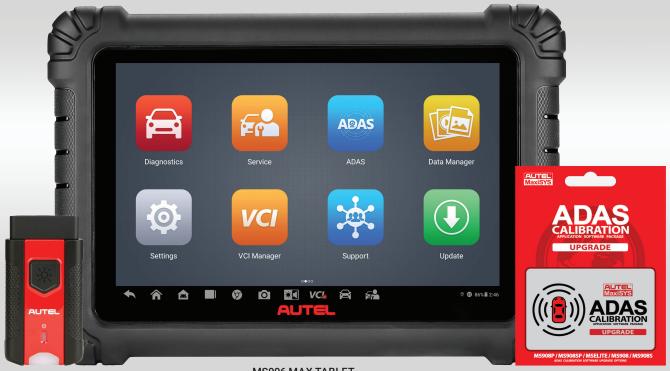

## P/N: MS906MAXADAS

MS906 MAX TABLET

ADAS SOFTWARE UPDATE

## MS906 MAX TABLET WITH ADAS SOFTWARE

- 10.1-inch touchscreen wireless professional diagnostics and service tablet
- Extensive vehicle coverage of U.S., Asian and European vehicles, 1996 and newer
- Includes static and dynamic ADAS calibration software upgrade.
- Compatible with Autel MA600 and Standard ADAS Calibration frame systems (purchase separately)
- Perform all-systems diagnostics including read and erase codes, view and graph Live Data