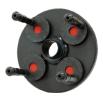

### **4 Pin Plate** #8204000400

A durable, plastic pin plate

with replaceable gear plates, for 4 lug wheels.