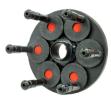

# **Three Pin Plates Set for 40mm Shaft**

Durable, plastic gears rotate and make the pins adjustable to fit a wide range of bolt patterns. The replaceable gear plates will not bend if the pin plate is dropped and will simply snap back in.

The set includes three pin plates - for 4, 5, and 6 lug wheels - and multiple tip lengths and styles for different sized lug nuts.

### **4 Pin Plate** #8204000400

A durable, plastic pin plate

with replaceable gear plates, for 4 lug wheels.

## 5 Pin Plate

#8205000400

A durable, plastic pin plate with replaceable gear plates, for 5 lug wheels.

## 6 Pin Plate #8206000500

A durable, plastic pin plate with replaceable gear plates, for 6 lug wheels.

Long Ball Seat Tip #8280003065

65mm length.