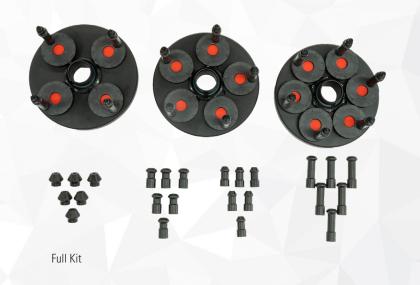

# **Three Pin Plates Set for 40mm Shaft**

Durable, plastic gears rotate and make the pins adjustable to fit a wide range of bolt patterns. The replaceable gear plates will not bend if the pin plate is dropped and will simply snap back in.

The set includes three pin plates - for 4, 5, and 6 lug wheels - and multiple tip lengths and styles for different sized lug nuts.