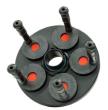

## 5 Pin Plate

#8205000400

A durable, plastic pin plate with replaceable gear plates, for 5 lug wheels.